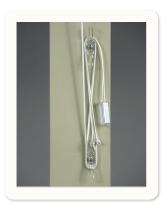

#### CORD TENSIONER

Our cord tensioner is designed with spring tension and bracket. When properly installed, it holds looped cords taut to reduce the risk of an inquisitive child becoming entangled.

#### CORD CLEAT

Designed for standard cordlock products, our cord cleat allows excess cord to be tightly wrapped around it for both enhanced safety and a neater appearance at the window.