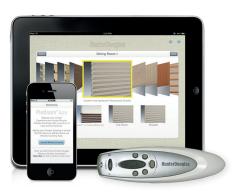

#### **MOTORIZATION**

Hunter Douglas offers a wide variety of window fashions with motorized options that eliminate lift cords and provide the ultimate convenience.
Better yet, your home's safety is enhanced without the presence of dangling cords. It's easy to control your motorized window fashions by remote, wireless wall switch or even with a tap on your Apple® mobile device thanks to our Platinum™ App.