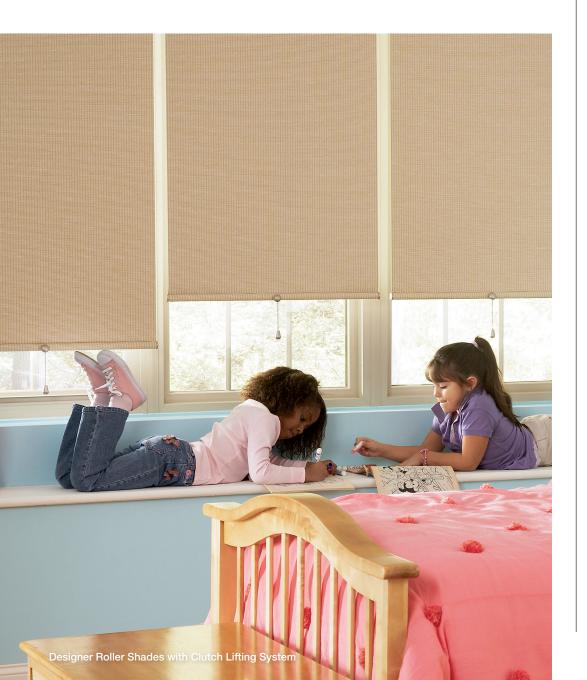

#### **CLUTCH LIFTING SYSTEM**

For enhanced safety, our spring-like clutch lifting system features a decorative pull in place of a traditional operating cord to raise and lower the shade.