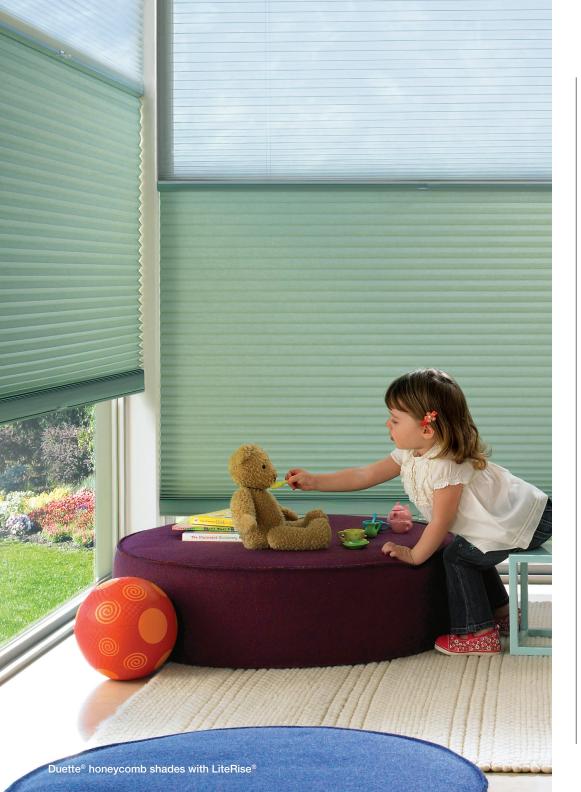

#### LITERISE®

With our LiteRise® cordless operating system you simply use your fingers to raise or lower the product. It helps to reduce potential safety hazards, while also offering a more streamlined appearance.