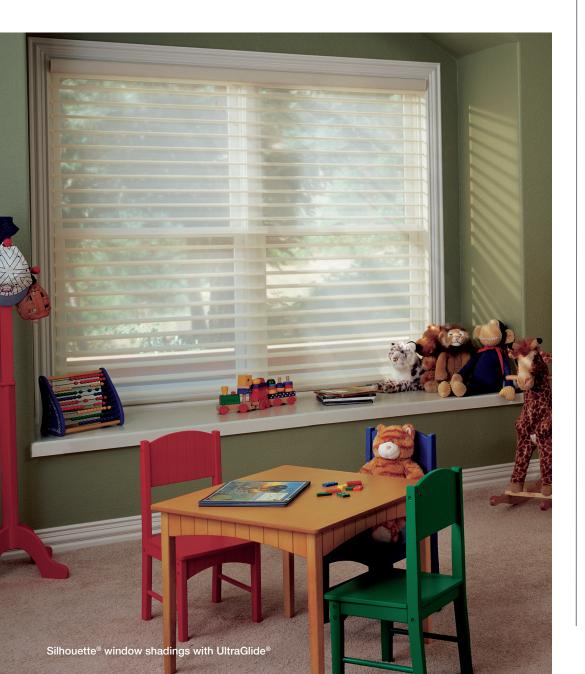

#### ULTRAGLIDE®

A retractable pull-cord enhances safety in this patented Hunter Douglas system. Whether the shade is raised or lowered, the cord maintains a constant length and is less accessible.