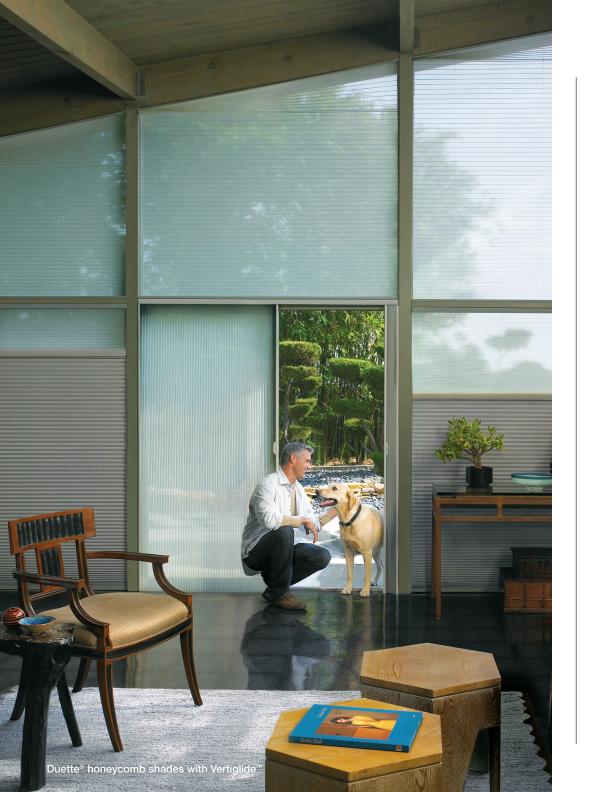

#### VERTIGLIDE™

The Hunter Douglas

Vertiglide™ operating system
is the ideal choice for
side-to-side openings, sliding
glass doors or as a room
divider. No lift cords, chains
or wands make the Vertiglide
system a natural choice for
enhanced safety.