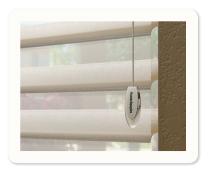

#### **CLUTCH LIFTING SYSTEM**

For enhanced safety, our spring-like clutch lifting system features a decorative pull in place of a traditional operating cord to raise and lower the shade.