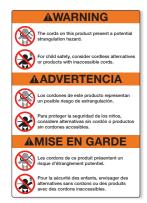

#### WARNING NOTIFICATIONS

The window coverings industry uses warning tags, warning labels and other methods to communicate the potential hazards of corded window coverings. The warnings shown here, for example, communicate the important message about cords being a potential strangulation hazard, and suggest choosing cordless alternatives or products with inaccessible cords. Together with the Window Covering Safety Council, Hunter Douglas encourages you to install only cordless window coverings in rooms where young children play and sleep.