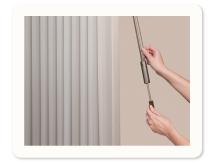

#### WAND CONTROL

On certain vertically oriented window fashions, a single, sleek wand controls all functions and replaces potentially hazardous operating cords.