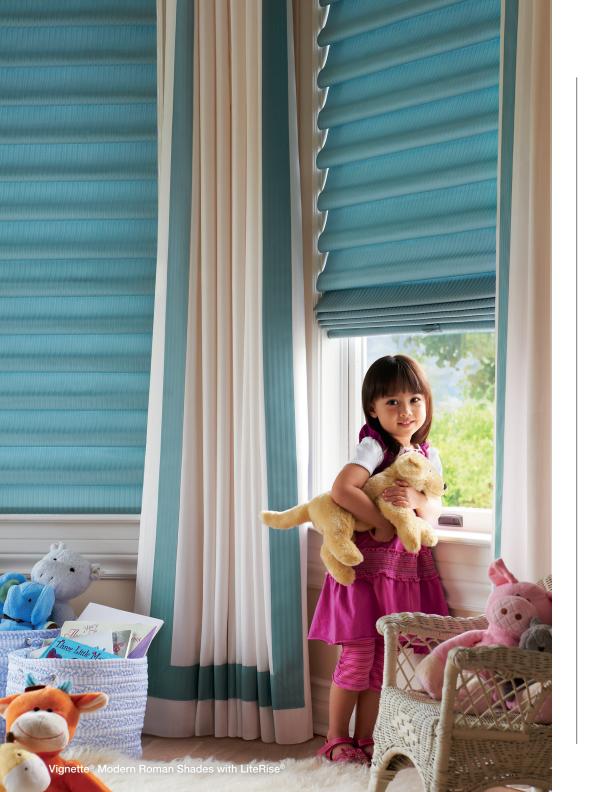

#### **CORDLESS ALTERNATIVES**

#### LITERISE®

With our LiteRise® cordless operating system you simply use your fingers to raise or lower the product. It helps to reduce potential safety hazards, while also offering a more streamlined appearance.