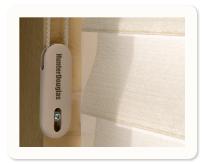

#### LITERISE®

With our LiteRise® cordless operating system you simply use your fingers to raise or lower the product. It helps to reduce potential safety hazards, while also offering a more streamlined appearance.